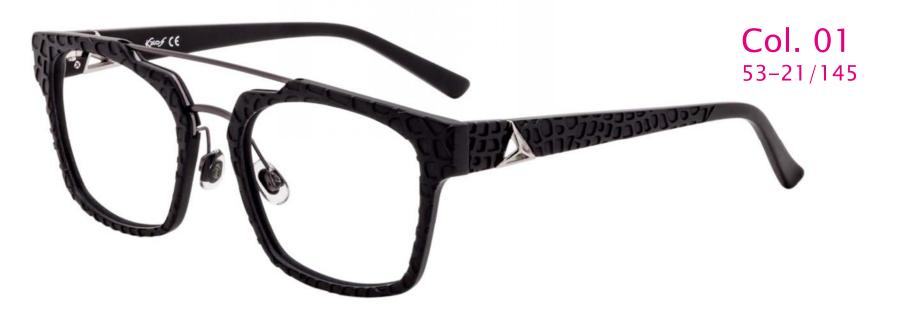

KKV433

Col. 04

Col. 03
52-18/140

MERCHANDISING

KKV398 KKV394 KKV392 KKV385 KKV384 KKV382

| KKV433           |  |
|------------------|--|
| KKV432           |  |
| KKV431           |  |
| KKV430           |  |
| KKV429           |  |
| KKV428           |  |
| KKV427           |  |
| KKV426           |  |
| KKV425           |  |
| KKV424           |  |
| KKV423           |  |
| KKV422           |  |
| KKV421           |  |
| KKV420           |  |
| KKV419           |  |
| KKV418           |  |
| KKV416           |  |
| KKV415           |  |
| KKV414           |  |
| KKV413           |  |
| KKV412           |  |
| KKV411           |  |
| KKV409           |  |
| KKV408           |  |
| KKV405           |  |
| KKV404           |  |
| KKV403           |  |
| KKV402           |  |
| KKV401           |  |
| KKV400           |  |
| KKV399           |  |
| KKV398           |  |
| KKV394<br>KKV392 |  |
| KKV392<br>KKV385 |  |
| KKV383<br>KKV384 |  |
| KKV384<br>KKV382 |  |
| NNVOOZ           |  |